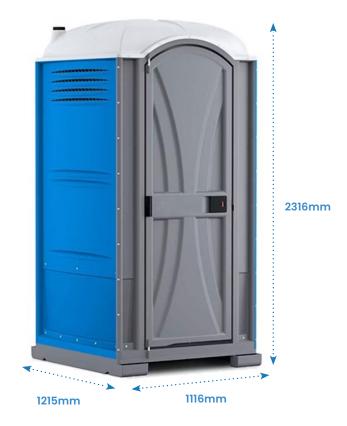

### **Portable Toilet Hire Specification**

| Description                            | Size (mm)             | Weight (kg) |
|----------------------------------------|-----------------------|-------------|
| SWX299000 - Portable Toilet Hire       | H2316 x W1116 x D1215 | 110         |
| SWX299050 - Accessible Portable Toilet |                       | 108         |